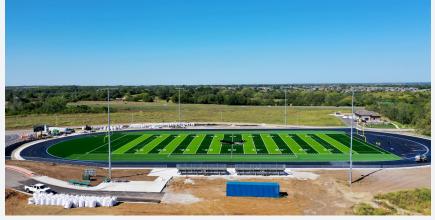

## K-12 INDEPENDENT SCHOOL FINANCING MARANATHA CHRISTIAN ACADEMY

Shawnee, KS | \$8,500,000 Series 2021 Bonds

New Facility – Opened August 2022

Ceremonial Ribbon Cutting with Head of School Janet Fogh

State-of-the-Art Athletic Fields

Maranatha Christian Academy proudly opened its new campus for the 2022-23 school year. Situated on 28 acres, the new improvements include a 75,200 square foot education building and new athletic fields.