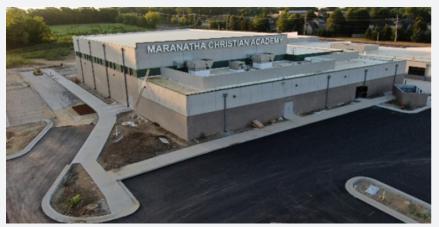

## K-12 INDEPENDENT SCHOOL FINANCING MARANATHA CHRISTIAN ACADEMY

Shawnee, KS | \$8,500,000 Series 2021 Bonds

New Facility – Opened August 2022

Ceremonial Ribbon Cutting with Head of School Janet Fogh

State-of-the-Art Athletic Fields

Maranatha Christian Academy proudly opened its new campus for the 2022-23 school year. Situated on 28 acres, the new improvements include a 75,200 square foot education building and new athletic fields.